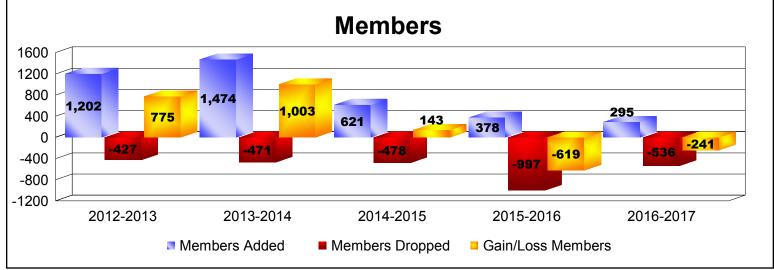

District 334 B

As of June 2017 Cumulative

| Year      | New<br>Clubs | Dropped<br>Clubs | Gain/<br>Loss<br>Clubs | New<br>Members | Charter<br>Members | Reinstate<br>Members | Transfer<br>Members | Total<br>Member<br>Added | Total<br>Members<br>Dropped | Gain/<br>Loss<br>Members |
|-----------|--------------|------------------|------------------------|----------------|--------------------|----------------------|---------------------|--------------------------|-----------------------------|--------------------------|
| 2012-2013 | 0            | 0                | 0                      | 1187           | 0                  | 7                    | 8                   | 1202                     | -427                        | 775                      |
| 2013-2014 | 0            | -1               | -1                     | 1435           | 0                  | 32                   | 7                   | 1474                     | -471                        | 1003                     |
| 2014-2015 | 0            | 0                | 0                      | 600            | 0                  | 12                   | 9                   | 621                      | -478                        | 143                      |
| 2015-2016 | 0            | -3               | -3                     | 367            | 1                  | 5                    | 5                   | 378                      | -997                        | -619                     |
| 2016-2017 | 0            | -1               | -1                     | 261            | 0                  | 21                   | 13                  | 295                      | -536                        | -241                     |
| Average   | 0            | -1               | -1                     | 770            | 0                  | 15                   | 8                   | 794                      | -582                        | 212                      |