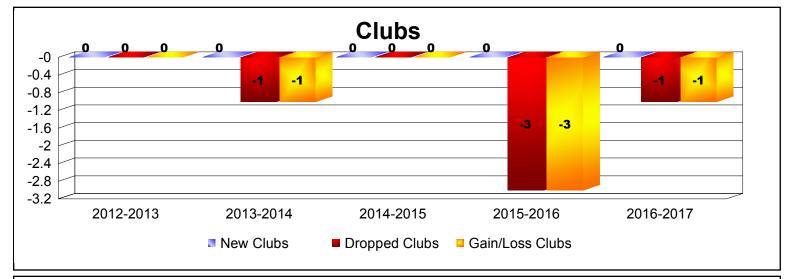

District 334 B

As of June 2017 Cumulative

| Year      | New<br>Clubs | Dropped<br>Clubs | Gain/<br>Loss<br>Clubs | New<br>Members | Charter<br>Members | Reinstate<br>Members | Transfer<br>Members | Total<br>Member<br>Added | Total<br>Members<br>Dropped | Gain/<br>Loss<br>Members |
|-----------|--------------|------------------|------------------------|----------------|--------------------|----------------------|---------------------|--------------------------|-----------------------------|--------------------------|
| 2012-2013 | 0            | 0                | 0                      | 1187           | 0                  | 7                    | 8                   | 1202                     | -427                        | 775                      |
| 2013-2014 | 0            | -1               | -1                     | 1435           | 0                  | 32                   | 7                   | 1474                     | -471                        | 1003                     |
| 2014-2015 | 0            | 0                | 0                      | 600            | 0                  | 12                   | 9                   | 621                      | -478                        | 143                      |
| 2015-2016 | 0            | -3               | -3                     | 367            | 1                  | 5                    | 5                   | 378                      | -997                        | -619                     |
| 2016-2017 | 0            | -1               | -1                     | 261            | 0                  | 21                   | 13                  | 295                      | -536                        | -241                     |
| Average   | 0            | -1               | -1                     | 770            | 0                  | 15                   | 8                   | 794                      | -582                        | 212                      |